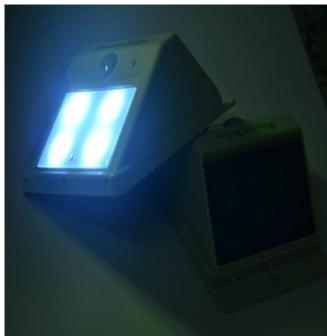

## Frost fire 16 Bright LED Wireless Solar Powered Water Proof / Heat Proof Outdoor Motion Sensor Light

- Integrated design of PIR motion sensor and night sensor/CDS
- Recharged by sunlight and store power for overnight lighting.
- Over 12 Hours lighting time after one day charge
- Waterproof IP65, heatproof and durable
- Intelligent Energy-saving.

## **Specifications:**

| Solar panel        | 0.44W, 17% efficiency                                                                                                                            |
|--------------------|--------------------------------------------------------------------------------------------------------------------------------------------------|
| Li-ion battery     | 2.22WH                                                                                                                                           |
| LED                | 4pcs, SMD 3528, 1 Watt,100Lumens                                                                                                                 |
| Color temperature  | 6000K to 6500K                                                                                                                                   |
| Lighting mode      | Dark/DIM/bright, DIM: weak lighting for saving power when no motion                                                                              |
| Bright             | motion activate for lighting when people walk near                                                                                               |
| PIR motion sensor  | 120°,3M; Night sensor:<10Lux                                                                                                                     |
| Charing Protection | Over charging, over discharging, over current, short circuit                                                                                     |
| Size               | 104*86*40mm                                                                                                                                      |
| Accessories:       | <ul><li>Switch pin 1pc</li><li>Expansion pillar-hinge 2pcs</li><li>Screws 2pcs</li></ul>                                                         |
| Packing details    | <ul> <li>Retail packaging: 11.8*9*4.1mm (gift box)</li> <li>Carton size: 49.5*49*29cm</li> <li>QTY: 60pcs/CTN</li> <li>G.W: 8 Kgs/CTN</li> </ul> |
| Certification      | CE,ROHS,FCC                                                                                                                                      |