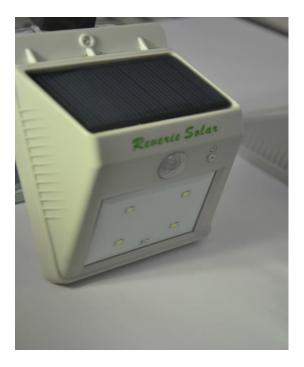

## Frost fire 16 Bright LED Wireless Solar Powered Water Proof / Heat Proof Outdoor Motion Sensor Light

- Integrated design of PIR motion sensor and night sensor/CDS
- Recharged by sunlight and store power for overnight lighting.
- Over 12 Hours lighting time after one day charge
- Waterproof IP65, heatproof and durable
- Intelligent Energy-saving.

## **Specifications:**

| Solar panel        | 0.44W, 17% efficiency                                                                                                                            |
|--------------------|--------------------------------------------------------------------------------------------------------------------------------------------------|
| Li-ion battery     | 2.22WH                                                                                                                                           |
| LED                | 4pcs, SMD 3528, 1 Watt,100Lumens                                                                                                                 |
| Color temperature  | 6000K to 6500K                                                                                                                                   |
| Lighting mode      | Dark/DIM/bright, DIM: weak lighting for saving power when no motion                                                                              |
| Bright             | motion activate for lighting when people walk near                                                                                               |
| PIR motion sensor  | 120°,3M; Night sensor:<10Lux                                                                                                                     |
| Charing Protection | Over charging, over discharging, over current, short circuit                                                                                     |
| Size               | 104*86*40mm                                                                                                                                      |
| Accessories:       | <ul><li>Switch pin 1pc</li><li>Expansion pillar-hinge 2pcs</li><li>Screws 2pcs</li></ul>                                                         |
| Packing details    | <ul> <li>Retail packaging: 11.8*9*4.1mm (gift box)</li> <li>Carton size: 49.5*49*29cm</li> <li>QTY: 60pcs/CTN</li> <li>G.W: 8 Kgs/CTN</li> </ul> |
| Certification      | CE,ROHS,FCC                                                                                                                                      |